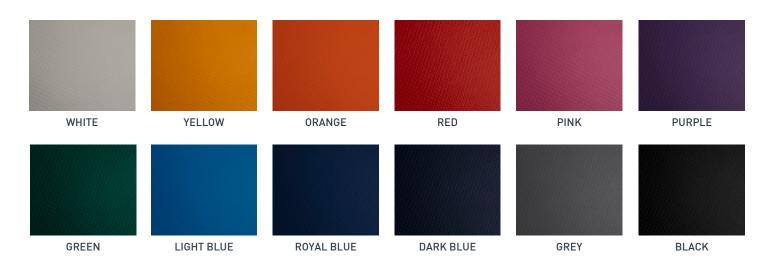

## **DESIGNED TO ENDURE**

CT1000 PVC Fabric is best suited for tough industrial and commercial applications with its robust PVC coating and high tensile strength, offering reliable protection.

Designed to withstand harsh environments, this fabric is both fire retardant and UV-resistant, ensuring long-lasting performance even under extreme conditions. With a vast colour range at your selection, you can be ready to tackle any project ahead.



#### **UV STABILISED**

CT1000 fabrics are UV stabilised which prevents them from fading under intense UV rays. This increases the textiles' longevity and ensures easy cleaning.



#### FIRE RETARDANT

CT1000 is fire retardant which means the fabrics are designed for commercial environments. Test results available by request.

### **COLOUR RANGE**





## **TECHNICAL SPECIFICATIONS**

| Roll Width                                 | 203cm                                |
|--------------------------------------------|--------------------------------------|
| Roll Length                                | 30m                                  |
| Nominal Weight                             | 630gsm                               |
| Thickness                                  | 0.54mm                               |
| Fabric Type                                | PVC coated polyester                 |
| Finish                                     | Matte                                |
| Fabric Density                             | 8 x 8 threads per cm <sup>2</sup>    |
| Tensile Strength<br>(AS 2001.2.3.1 - 2001) | Warp: 2987N/50mm<br>Weft: 26